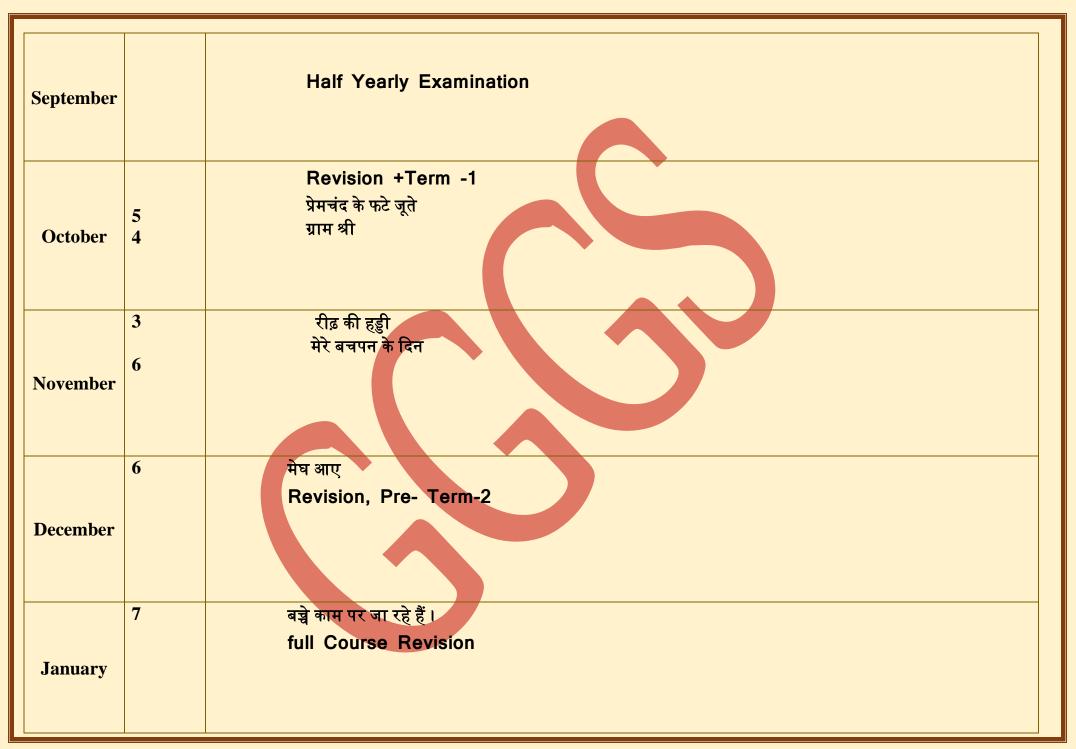

| HINDI GRAMMAR |                |                                     |
|---------------|----------------|-------------------------------------|
| Month         | Chapter<br>No. | Chapter Name                        |
| April         | 1              | उपसर्ग - प्रत्यय                    |
| May           | 1              | पत्र लेखन                           |
| July          | 2<br>2         | समास<br>कथा लेखन, ई-मेल             |
| August        | 3 4            | अलंकार<br>अर्थ के आधार पर वाक्य भेद |

| September 4 | सूचना लेखन, अनुच्छेद लेखन<br>संवाद लेखन |
|-------------|-----------------------------------------|
| October     | Revision                                |
| November    | Revision                                |
| December    | Revision                                |
| January     | Revision                                |
|             |                                         |